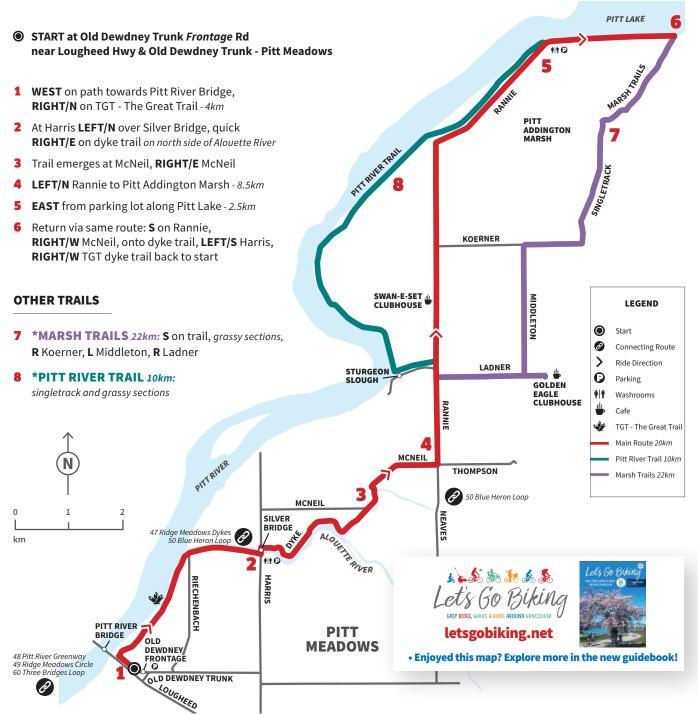

**PITT MEADOWS** Hardpacked dyke trail, rough pavement **20km one way • 40km return** 

There's a gem of a ride in Pitt Meadows. It involves a bit of dyke trail and bumpy road surface along Rannie Road, but the views are like a Van Gogh painting — so pump up your tires and head out!