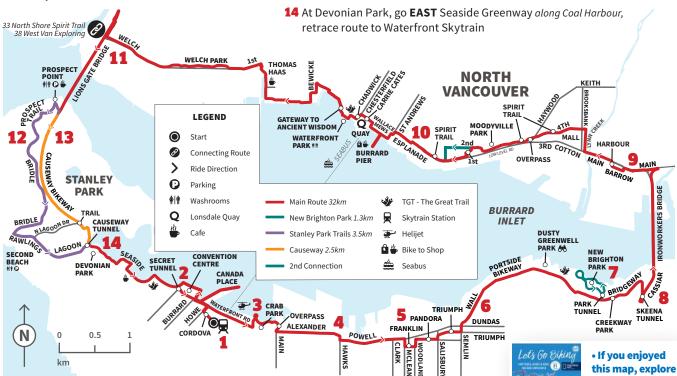

- START at Waterfront Skytrain Vancouver
- 1 RIGHT Cordova, RIGHT Howe, LEFT Canada Place Way \*explore Canada Pier, NORTH on Seaside Greenway around Convention Centre past Blue Raindrop, \*explore upper level - Olympic Cauldron, Digital Orca
- 2 At SW lower corner of Convention Centre go LEFT to enter "Secret Tunnel," keep LEFT/E emerge at Waterfront Rd
- **3 EAST** past Heliport, enter Crab Park on service vehicle trail, \*ride park trails to see Container Port, cruise ships, fireboats, tugs, helijet
- 4 SOUTH on Main St overpass, LEFT/E Alexander then Hawks, LEFT/E Powell Bikeway
- 5 RIGHT McLean, LEFT/E Franklin, LEFT/N Woodland, RIGHT/E Pandora, LEFT/N Salisbury, RIGHT/E Triumph, LEFT/N Semlin
- 6 Cross Dundas, **NORTH** on Wall-Portside Bikeway \*Dusty Greenwell Park harbour view - oh wow!

©Colleen MacDonald 2018 | updated 2019-03-01

- 7 NEW BRIGHTON PARK 1.3km: Enter park LEFT through tunnel, RIGHT on trail, \*circle park, exit same route, LEFT/E Creekway Park then Bridgeway Bikeway
- **8 RIGHT** Skeena *through tunnel*, quick **RIGHT** on trail, **RIGHT/N** Cassiar Bikeway *then* Ironworkers Bridge Bikeway
- At bridge north end do not cross street sharp LEFT/W Main, LEFT on first trail, RIGHT Barrow, RIGHT Harbour, LEFT/W Main, RIGHT/N Brooksbank, LEFT/W 5th then 4th, follow Spirit Trail
- **10 SPIRIT TRAIL:** Follow signed route for 10km See 33 NORTH SHORE SPIRIT TRAIL map for detailed directions
- 11 Follow bike path up to Lions Gate Bridge: BIKE THE BRIDGE! At bridge south end at Lions Statue, choose route 12 or 13:
- 12 \*MORE FUN! STANLEY PARK TRAILS 3.5km: sharp RIGHT on trail up to Prospect Point (not Seawall), SOUTH at crosswalk, RIGHT Prospect Trail, LEFT/S Bridle Trail, LEFT/E Rawlings, cross North Lagoon Dr, EAST Lagoon Bikeway, NORTH through Causeway tunnel
- **13 \*CAUSEWAY** *2.5km:* **S** Causeway Bikeway, **R** on trail to North Lagoon Dr, **LEFT** through tunnel