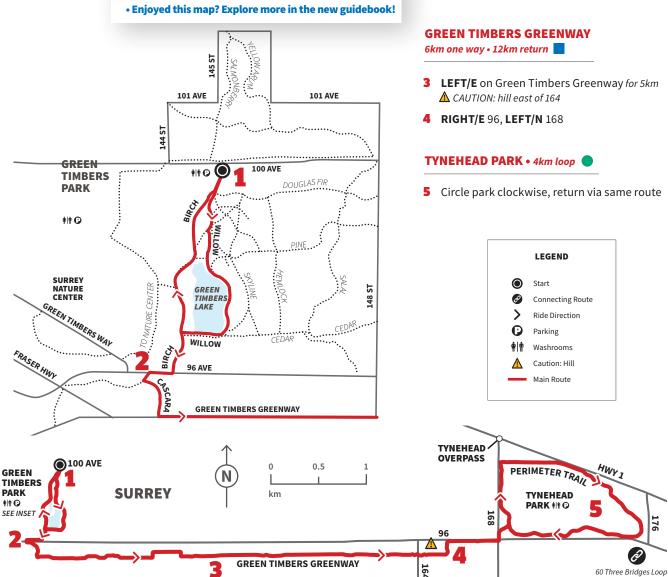

## **GREEN TIMBERS & TYNEHEAD PARK** SURREY Separated paved greenway, hardpacked trails **2km • 18km** There are miles of greenways in Surrey to explore! This route follows the Green Timbers Greenway and links two easy parks for START at Green Timbers Park cyclists - Green Timbers and Tynehead. Most of the route is flat and 14600 100 Ave - Surrey easy, there is a hill past 164th that's fun heading east and a climb returning west. GREEN TIMBERS PARK • 2km loop s S & S & S & S & S 1 SOUTH on Willow Trail Let's Go Biking EASY RIDES, WALKS & RUNS AROUND VANCOUVER \*loop lake, explore park trails **2 SOUTH** on Birch Trail, cross 96 Ave at light, letsgobiking.net LEFT/E 96 Ave, RIGHT/S on Cascara Trail