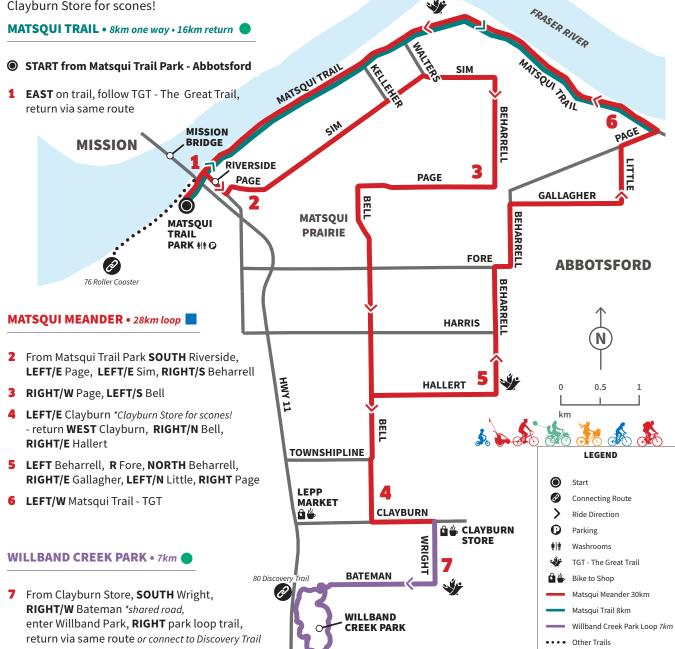

## MATSQUI MEANDER

## ABBOTSFORD

Hardpacked dyke trail, quiet country roads 7km • 8km • 30km

Visit Matsqui Trail Park for a flat and easy ride along the Fraser River dykes. Enjoy views of the river and surrounding farmlands on this section of the Trans Canada Great Trail. Beginning riders will enjoy the easy Willband Creek Park loop. Matsqui Meander is a moderate ride on quiet country roads and includes a stop at the Clayburn Store for scones!