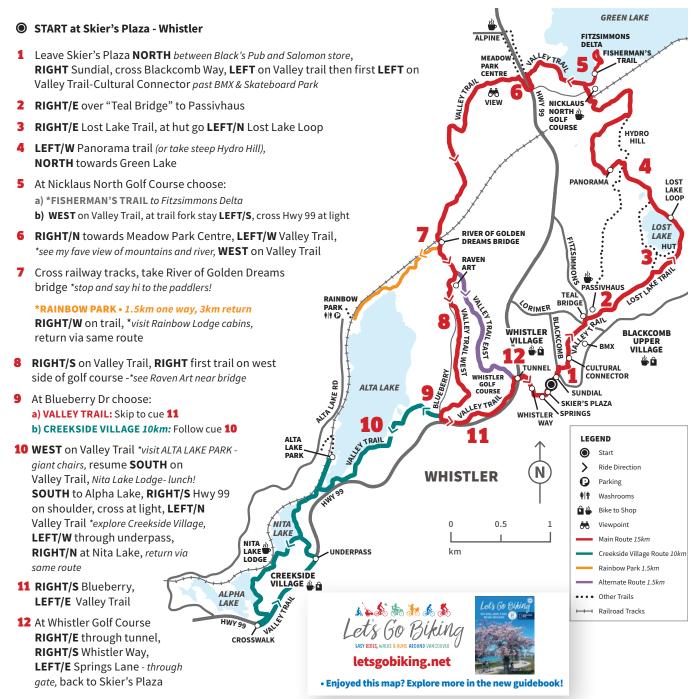

## 🛽 WHISTLER VALLEY TRAIL 🔥 🍌 🇞 🏍 🎄

WHISTLER Paved separated greenway, hardpacked trails 15km - 26km

There's over 40km of Valley Trail to explore in Whistler. My favourite route visits Lost Lake, Green Lake, and Alta Lake. For a Five-Lake tour, add on Nita and Alpha Lakes! The route is great for cyclists, walkers, and runners. There's art to find along the way - look for giant ravens on the Valley Trail, an old car, and giant chairs in Alta Lake Park.

DISCLAIMER: This map is a route aid, not to scale, does not show all roads and trails. Information was accurate when printed, but things change! Author/Publisher disclaim any liability with use of information; your safety is your responsibility, be safe and have FUN! If you enjoyed this map, please consider purchasing the guidebook or ebook to support mapping and cycling advocacy. Check for updates, report corrections - www.letsgobiking.net