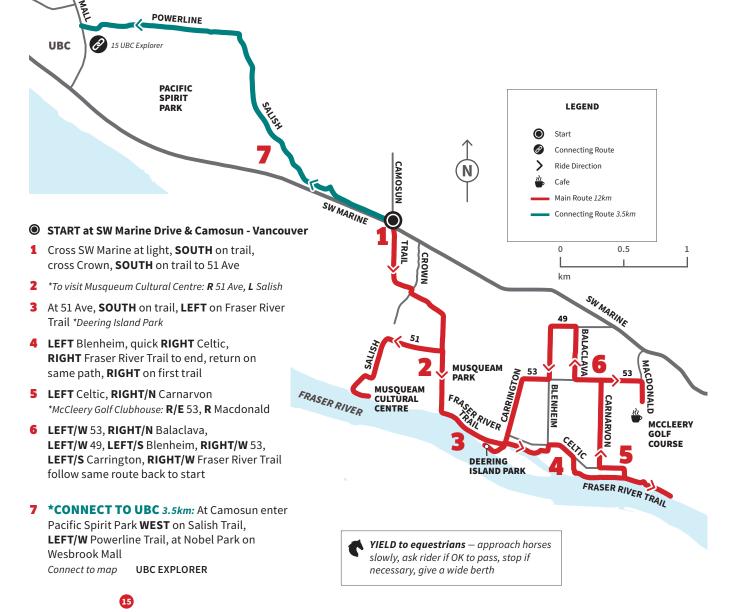

## **10 SOUTHLANDS**

NORFI

PARK

VANCOUVER Hardpacked trails, quiet shared roads 12km route

Lets Go Biking Letsgobiking.net

• Enjoyed this map? Explore more in the new guidebook!

You can feel miles from the city in Vancouver's Southlands neighbourhood, a rural area near UBC and the Musqueam Nation. Starting from Pacific Spirit Park, explore wooded trails, visit the Musqueam Cultural Centre, and pass by the Southlands Riding Club. You'll ride the Fraser River Trail, a section of the Canyon to Coast Trail. There is art and signage along the route telling the history of this former industrial area. Originally built as a horse trail by local equestrians — yield to horses and riders along the trail.

DISCLAIMER: This map is a route aid, not to scale, does not show all roads and trails. Information was accurate when printed, but things change! Author/Publisher disclaim any liability with use of information; your safety is your responsibility, be safe and have FUN! If you enjoyed this map, please consider purchasing the guidebook or ebook to support mapping and cycling advocacy. Check for updates, report corrections – www.letsgobiking.net